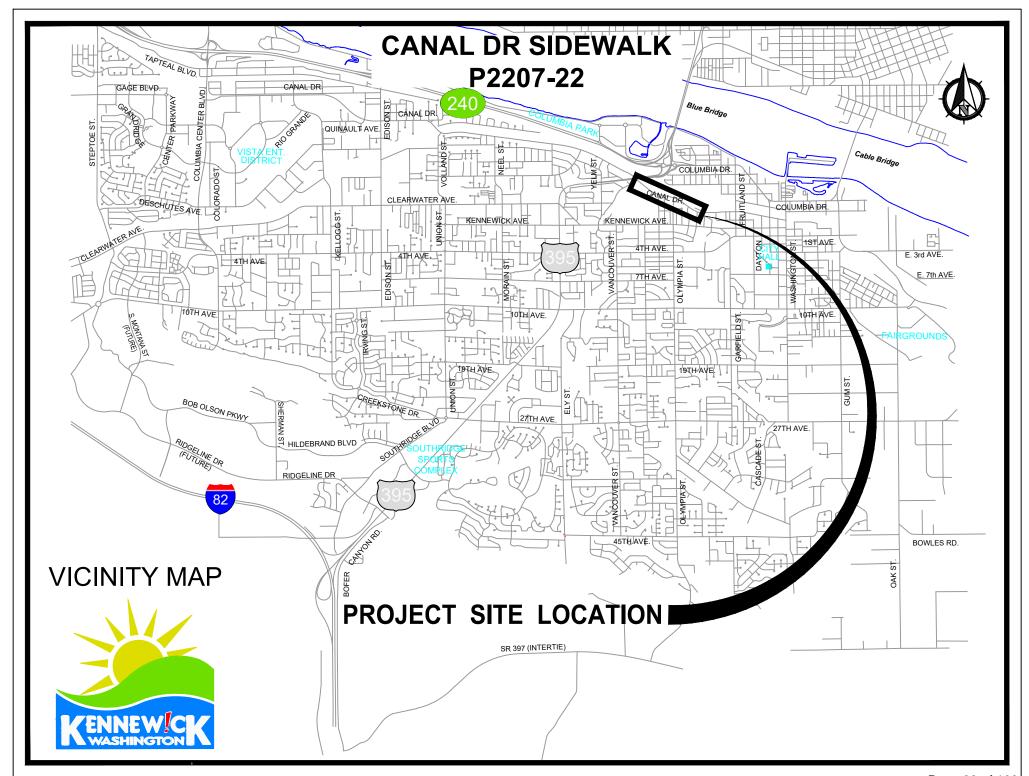

  Motion to accept the work of Inland Asphalt Company for contract P2201-22,

  Clearwater Ave (Ridgeline to Steptoe) Overlay, in the amount of \$1,085,906.79.
- I. Canal Drive Sidewalk (CDBG-HUD)

  Motion to accept the work of Ellison Earthworks LLC for contract P2207-22, Canal

  Drive Sidewalk (CDBG-HUD), in the amount of \$506,355.47.
- m. Waste Water Treatment Plant (WWTP) Non-Potable Water System

Motion to award Contract P2113-23, Waste Water Treatment Plant (WWTP) Non-Potable Water System, to DDB LLC in the amount of \$996,098.54, plus a 10% contingency amount of \$99,609.85, for a total amount of \$1,095,708.39.