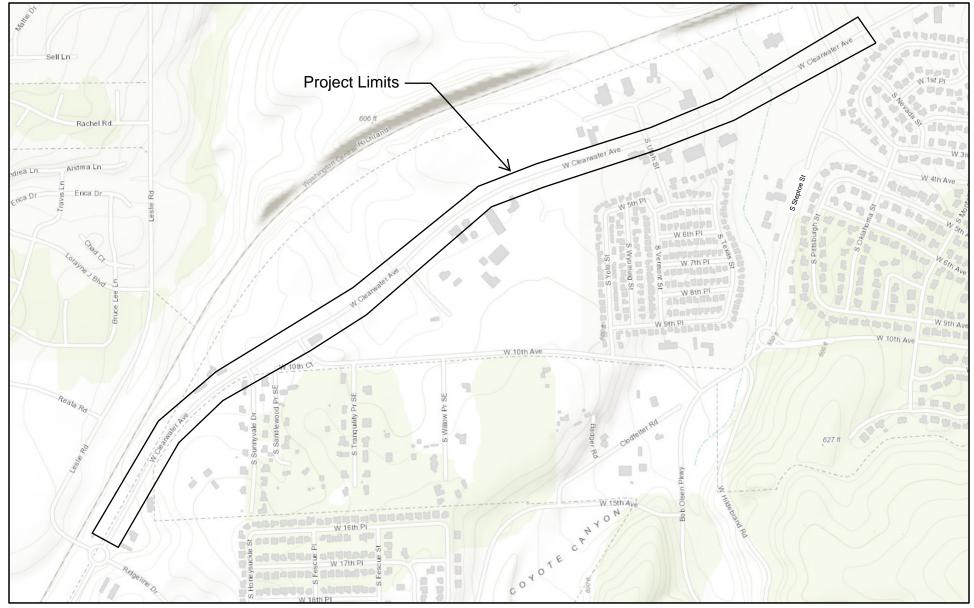

  Motion to accept the work of Inland Asphalt Company for contract P2201-22,

  Clearwater Ave (Ridgeline to Steptoe) Overlay, in the amount of \$1,085,906.79.
- I. Canal Drive Sidewalk (CDBG-HUD)

  Motion to accept the work of Ellison Earthworks LLC for contract P2207-22, Canal