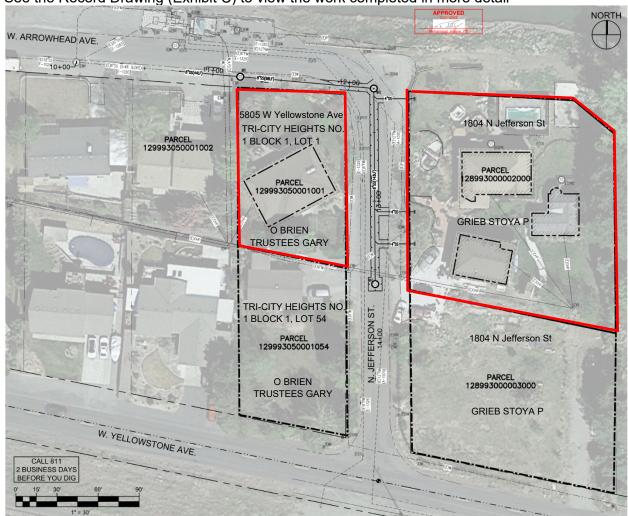

### 6. PUBLIC HEARINGS/MEETINGS

a. Resolution 23-10: Final Reimbursement Agreement - N. Jefferson St

### 6. PUBLIC HEARINGS/MEETINGS

a. Resolution 23-09: Vacation of a 10' Utility Easement at 6660 and 6710 West 4th Ave John Cowling, Deputy Public Works Director reported.

Mayor McKay opened and closed the public hearing at 8:37 p.m. No public testimony was provided.

### **RESOLUTION NO. 23-09**

A RESOLUTION OF THE CITY OF KENNEWICK DECLARING SURPLUS A PORTION OF A 10.00 FOOT WIDE UTILITY EASEMENT WITHIN 6660 AND 6710 WEST 4TH AVENUE

Councilmember Anderson moved, seconded by Mayor Pro Tem Crawford to adopt Resolution 23-09. The motion passed unanimously.