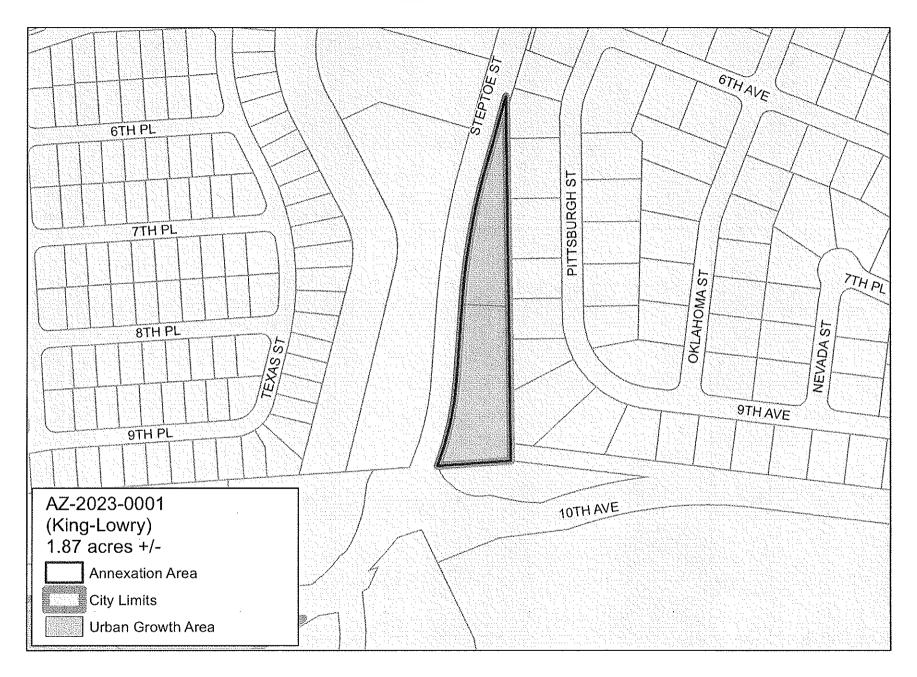

S OR TRUSTS</u>: RCW 35A.01.040(9)(d) requires that any petition signed by an officer of a corporation must have attached to the petition a certified excerpt from the bylaws of such corporation showing they have authority to sign on behalf of the business, corporation or trust.

#### EXHIBIT A

Parcel 1-0188-401-0981-002

Lot 2 of Short Plat No. 981, recorded May 15, 1980, in Volume 1 of Short Plats at Page 981, under Auditor's File No. 819915, records of Benton County, Washington. Situate in the County of Benton, State of Washington.

Parcel 1-0188-401-0981-001

Lot 1 of Short Plat No. 981, recorded May 15, 1980, in Volume 1 of Short Plats at Page 981, under Auditor's File No. 819915, records of Benton County, Washington.

Situate in the County of Benton, State of Washington.

Exhibit B



# Council Agenda Coversheet

Agenda Item Number: 4.j.

**Council Date:** 7/18/2023

Category: Consent Agenda



Agenda Item Type: Contract/Agreement/Lease
Subject: Hold Harmless Agreement

**Department:** Public Works

Ord/Reso # Contract # Project # Permit #

#### Recommendation

Staff recommends Council authorize the City Manager to sign the Hold Harmless Agreement for the 6" water main adjacent to one of the existing Southridge Mini Storage buildings.

#### **Motion for Consideration**

Motion to authorize the City Manager to sign the Hold Harmless Agreement for the 6" water main adjacent to one of the existing Southridge Mini Storage buildings.

#### Summary

During construction of the second phase of the Southridge Mini Storage facilities, one of the storage buildings was inadverten